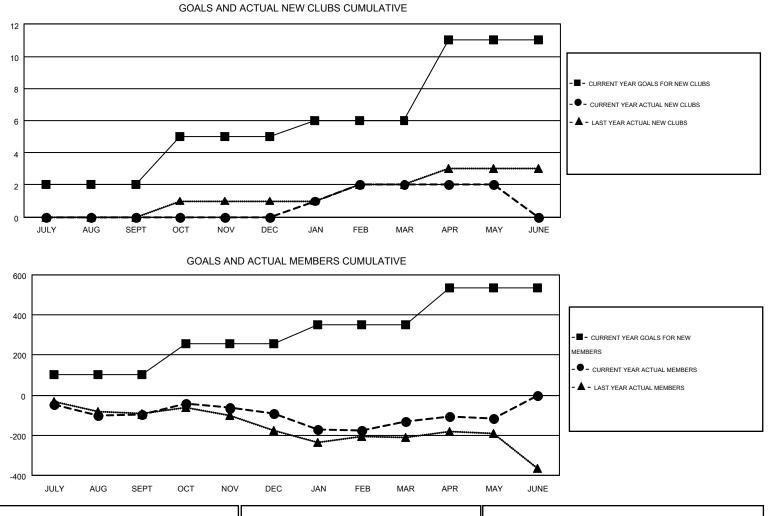

#### GMT: JUDY HANKOM

| GMT CA 1 |  |
|----------|--|
|----------|--|

| Clubs                 |                  |           |                  |                       | Members       |                    |                                        |                    |                  |  |
|-----------------------|------------------|-----------|------------------|-----------------------|---------------|--------------------|----------------------------------------|--------------------|------------------|--|
| RESULTS FOR 2015-2016 |                  |           |                  | RESULTS FOR 2015-2016 |               |                    |                                        |                    |                  |  |
| QUARTER               | NEW CLUB<br>GOAL | NEW CLUBS | DROPPED<br>CLUBS | NET<br>GAIN/LOSS      | QUARTER       | NEW MEMBER<br>GOAL | CHARTER AND<br>NEW<br>MEMBERS<br>ADDED | DROPPED<br>MEMBERS | NET<br>GAIN/LOSS |  |
| JULY/AUG/SEPT         | 2                | 0         | 1                | -1                    | JULY/AUG/SEPT | 103                | 331                                    | 429                | -98              |  |
| OCT/NOV/DEC           | 3                | 0         | 1                | -1                    | OCT/NOV/DEC   | 155                | 415                                    | 408                | 7                |  |
| JAN/FEB/MAR           | 1                | 2         | 1                | 1                     | JAN/FEB/MAR   | 93                 | 422                                    | 461                | -39              |  |
| APR/MAY/JUNE          | 5                | 0         | 1                | -1                    | APR/MAY/JUNE  | 184                | 286                                    | 272                | 14               |  |